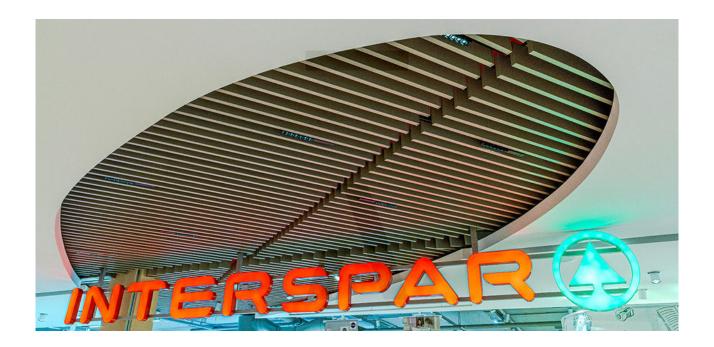

## **INTERSPAR Bregenz**

Kulmus Bügelmayer GmbH, 2020

The INTERSPAR hypermarket in Bregenz on Heldendankstraße is equipped with Fural baffles. Above the entrance and the checkout area, there is an oval opening in the ceiling that creates space for the Fural baffles. These harmonize perfectly with the closed ceiling and cleverly conceal fixtures in the ceiling cavity - such as lights placed between the baffles. The baffle rows themselves are suspended in an offset manner, creating aesthetically pleasing accents. The reflection of the logo light provides additional color accents on the baffles, which are finished in RAL 4201.