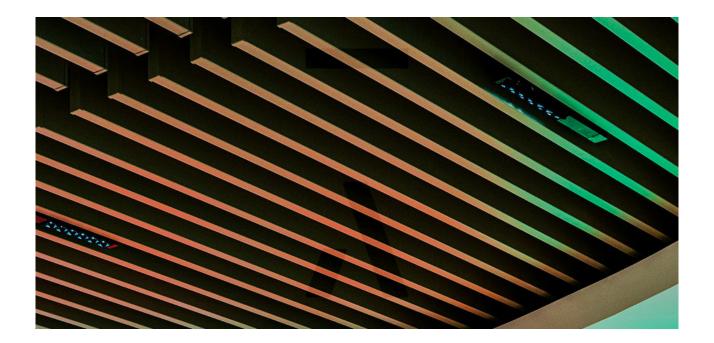

## **INTERSPAR Bregenz**

Kulmus Bügelmayer GmbH, 2020

The INTERSPAR hypermarket in Bregenz on Heldendankstraße is equipped with Fural baffles. Above the entrance and the checkout area, there is an oval opening in the ceiling that creates space for the Fural baffles. These harmonize perfectly with the closed ceiling and cleverly conceal fixtures in the ceiling cavity - such as lights placed between the baffles. The baffle rows themselves are suspended in an offset manner, creating aesthetically pleasing accents. The reflection of the logo light provides additional color accents on the baffles, which are finished in RAL 4201.