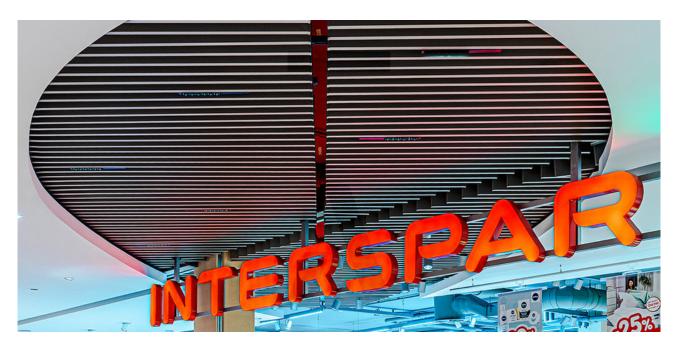

## **INTERSPAR Bregenz**

Kulmus Bügelmayer GmbH, 2020

The INTERSPAR hypermarket in Bregenz on Heldendankstraße is equipped with Fural baffles. Above the entrance and the checkout area, there is an oval opening in the ceiling that creates space for the Fural baffles. These harmonize perfectly with the closed ceiling and cleverly conceal fixtures in the ceiling cavity - such as lights placed between the baffles. The baffle rows themselves are suspended in an offset manner, creating aesthetically pleasing accents. The reflection of the logo light provides additional color accents on the baffles, which are finished in RAL 4201.