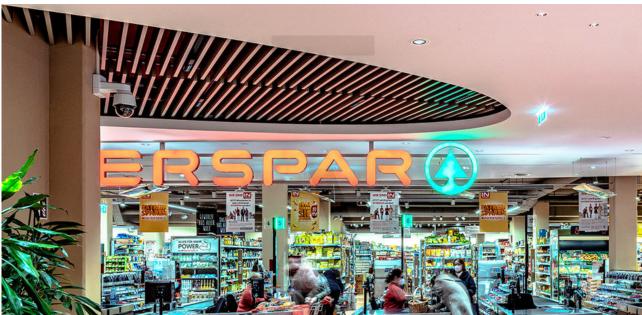

## **INTERSPAR Bregenz**

Kulmus Bügelmayer GmbH, 2020

The INTERSPAR hypermarket in Bregenz on Heldendankstraße is equipped with Fural baffles. Above the entrance and the checkout area, there is an oval opening in the ceiling that creates space for the Fural baffles. These harmonize perfectly with the closed ceiling and cleverly conceal fixtures in the ceiling cavity - such as lights placed between the baffles. The baffle rows themselves are suspended in an offset manner, creating aesthetically pleasing accents. The reflection of the logo light provides additional color accents on the baffles, which are finished in RAL 4201.